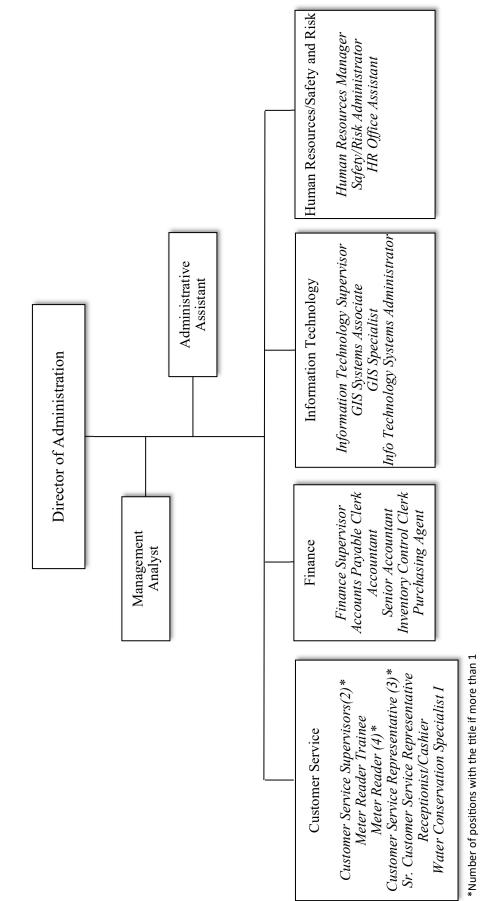

#### 8. FINANCIAL REPORT FOR THE NINE MONTHS ENDED MARCH 31, 2024

See staff report attached hereto.

Director of Administration Shallako Goodrick presented the Financial Report for the nine months ended March 31, 2023. She stated that the District experienced an \$8.0 million operating gain, which is an increase from the \$12.2 million operating loss for the same period in the previous fiscal year. The difference was primarily due to the District having no costs attributable to the San Pasqual Undergrounding Project (SPUP) during the first nine months of Fiscal Year (FY) 2024 and the reversal of a \$1.8 million over accrual for the SPUP in FY 2023. Ms. Goodrick highlighted notable items in the report, including the District's reserves balances.

#### See staff report attached hereto.

Ms. Goodrick presented an overview of the FY 2025 Budget, stating that water production is projected to be 16,500 acre feet (AF) with 12,500 AF being purchased from the San Diego County Water Authority (Water Authority) and 4,000 AF from Lake Henshaw; water sales are projected to be 15,500 AF. She stated that the Revenue Budget is projected to increase by over five percent primarily as a result of the implementation of the Water Authority's pass-through increase and the District's annual water adjustment effective July 1, 2024. Ms. Goodrick noted that the Operating Budget is projected to increase by approximately nine percent primarily due to HABs management and mitigation costs, purchased water and water treatment expenses and inflation. She said that the Capital Budget is projected to decrease by 42 percent; the majority of the Capital Budget is designated for necessary water-related and infrastructure improvement projects. Ms. Goodrick noted that it is anticipated that approximately \$4.3 million would be contributed to the reserves in FY 2025.

Ms. Goodrick reviewed notable items in the budget, including Consultants (Public Relations, Municipal Financial Advisor, Grant Researcher/Writer and Water Rate Study) that had been added to assist with securing financing for future capital improvement projects. She noted that a Risk and Resilience Assessment Consultant was needed to perform a federally-required risk and resilience assessment of District assets.