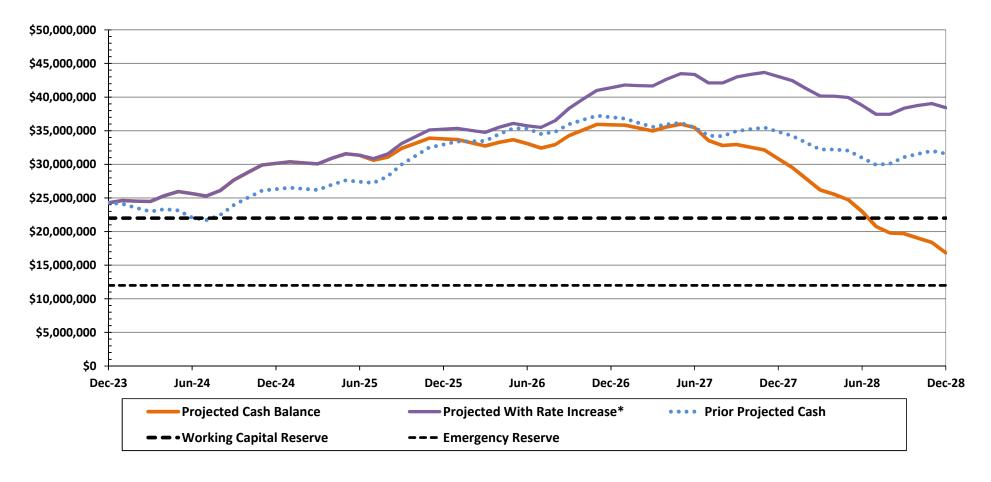

Ms. Goodrick reviewed the cash flow projection graph comparing the District's projected cash balance with and without future rate increases, noting that without rate increases the District would deplete its reserves by June 2028.