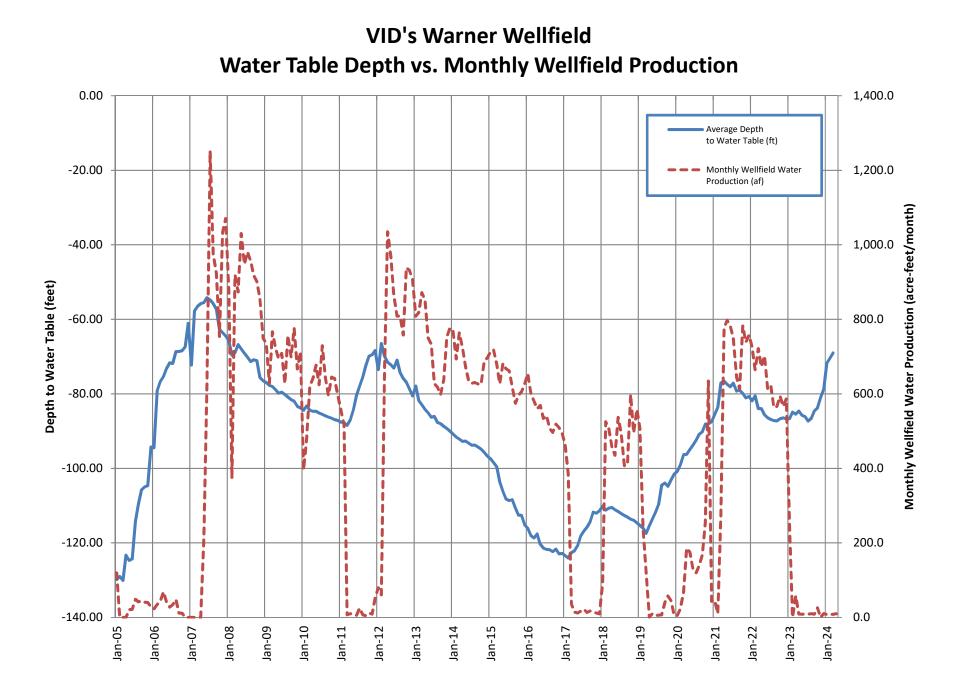

## VID Water Production

Lake Henshaw and Warner Ranch Wellfield statistics are summarized as follows:

#### Warner Ranch Wellfield

Number of wells running in March: Total production for month of March: Average depth to water table (April): 27,214 af (53% of 51,832 af capacity) 25 cfs (releases from Henshaw began on May 2, 2024) 1,427 af (loss) 1,063 af 26.26 inches (May 28, 2024) 110% (30-year average: 23.78 inches) 111% (30-year average through May: 23.70 in.)

0 (minimal pumping for maintenance)10 af66 ft (see attached historical water table chart)

#### ATTACHMENTS:

- Lake Henshaw Resort, Inc., Activity Reports March 2024
- VID's Warner Wellfield Water Table Depth vs. Monthly Wellfield Production
- ➢ Fiscal Year 2024 Budget and Expenses related to HABs