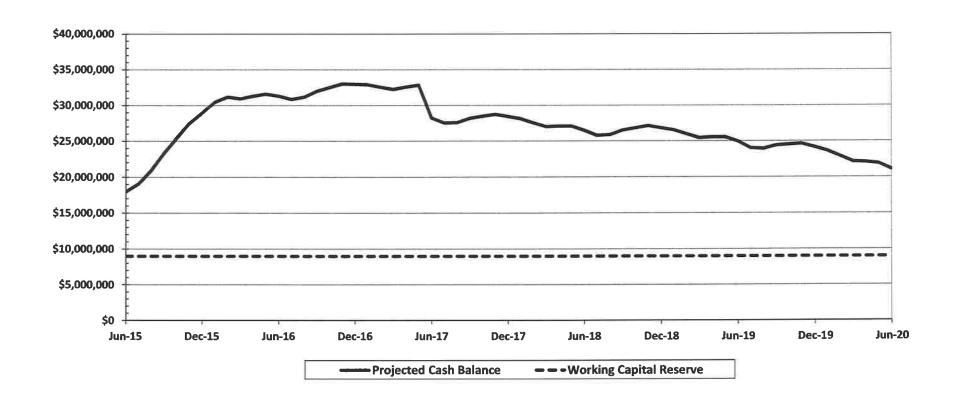

Mr. Boone provided a summary of the Cash Flow Projection graph attached to the staff report to the Board. The graph is updated and provided to the Board quarterly. The District maintains a 20-year rate model internally and currently staff is reviewing the revenue activity, capital expenditures, and operating expenses to ensure sufficient revenues to pay for all future obligations. The graph will reflect

any changes in the next quarterly Treasurer's Report in September. Mr. Boone also reported one significant item that was incorporated in the attached Cash Flow Projection. The 20% sales reduction from conservation that the Board approved in the 2016 Budget is assumed to continue for the next 5 years in the attached Cash Flow Projection. President MacKenzie voiced her concern on the decrease in water sales volume and how it will affect the District. Mr. Boone assured her that staff will continue to look at it in much more detail and will bring it back to the Fiscal Policy Committee for their review and consideration.

RECOMMENDATION: Informational report concerning the investments of the District.

<u>SUMMARY</u>: Attached for review by the Board of Directors is the Treasurer's Report as of June 30, 2015. The report is formatted to provide information as required by the California Government Code and the Vista Irrigation District Investment Policy. The Treasurer's Report contains both an investment summary and a detailed security listing. Also attached is a five-year cash flow forecast, which indicates the District's investments are sufficiently liquid to meet anticipated cash flow needs.